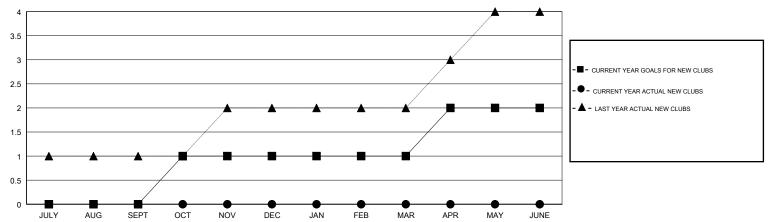

## GOALS AND ACTUAL NEW CLUBS CUMULATIVE

| -■- MEMBER GROWTH NET GOAL        |  |
|-----------------------------------|--|
| - ● - MEMBER GROWTH ACTUAL        |  |
| - ▲ - LAST YEAR MEMBERSHIP ACTUAL |  |
|                                   |  |
|                                   |  |
|                                   |  |